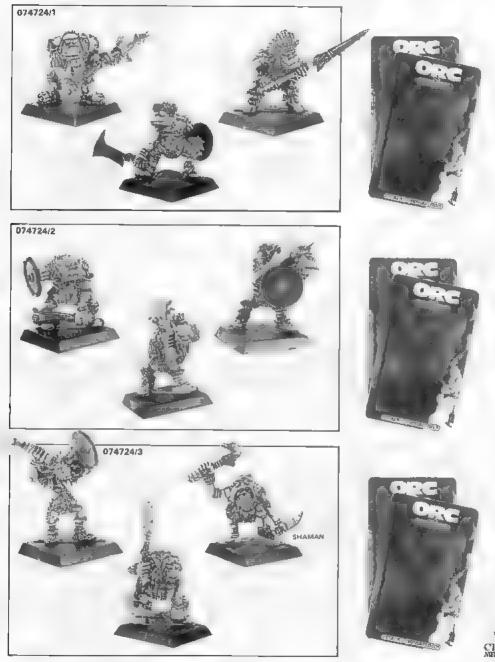

### ORC BIG 'UNS

EACH TRADE SLEEVE CONTAINS 2 EACH OF 6 DIFFERENT BLISTERS

Copyright = 1989 Games Workshop Ltd. All rights reserved.

## ORC BIG 'UNS

### EACH TRADE SLEEVE CONTAINS 2 EACH OF 6 DIFFERENT BLISTERS

Copyright 1989 Games Workshop Ltd All rights reserved.